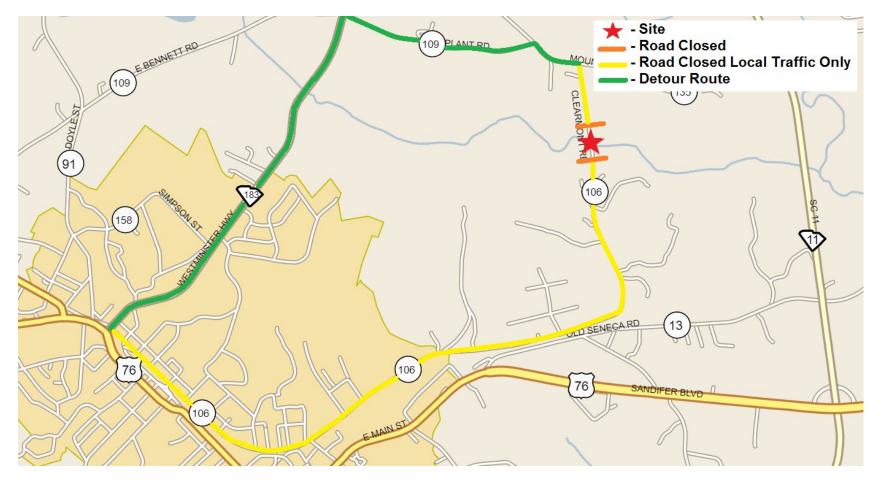

## Clearmont Road (S-37-106) Detour

## <u>ADT – 900 (7.75% Truck)</u>

## Approximate Detour Length: 7.10 miles

**Detour Route for Southbound Traffic on Clearmont Road (S-37-106):** Motorists traveling southbound on Clearmont Road (S-37-106) will be directed to take Mountain Road (S-37-135) to Plant Road (S-37-109), turn left onto Westminster Highway (SC-183), then back left onto West North Avenue (S-37-106), which turns into Clearmont Road (S-37-106).

**Detour Route for Northbound Traffic on Clearmont Road (S-37-106):** Motorists traveling northbound on Clearmont Road (S-37-106) will be directed to take West North Avenue (S-37-106) to Westminster Highway (SC-183). Turn right onto Westminster Highway (SC-183), then back right onto Plant Road (S-37-109). From Plant Road (S-37-109) motorists will turn right onto Mountain Road (S-37-135), then back right onto Clearmont Road (S-37-106).